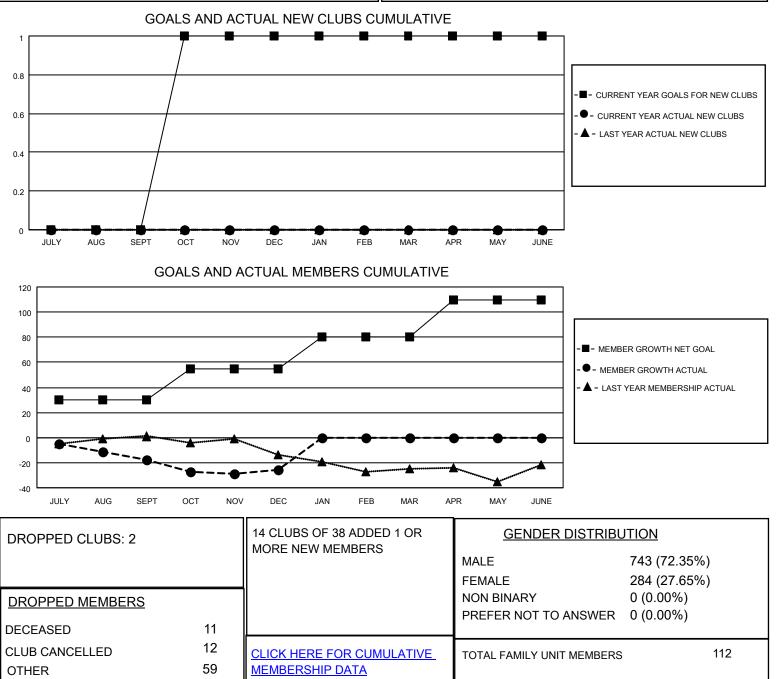

## LOCATION MISSOURI

District 26 M1

Results as of: 12/31/2021

| Clubs                 |               |           |               | Members               |                        |                         |                                                    |
|-----------------------|---------------|-----------|---------------|-----------------------|------------------------|-------------------------|----------------------------------------------------|
| RESULTS FOR 2021-2022 |               |           |               | RESULTS FOR 2021-2022 |                        |                         |                                                    |
| QUARTER               | NEW CLUB GOAL | NEW CLUBS | DROPPED CLUBS | QUARTER MEM           | BER GROWTH NET<br>GOAL | MEMBER GROWTH<br>ACTUAL | DROPPED<br>MEMBERS ACTUAL<br>(including transfers) |
| JULY/AUG/SEPT         | 0             | 0         | 0             | JULY/AUG/SEPT         | 30                     | 35                      | 51                                                 |
| OCT/NOV/DEC           | 1             | 0         | 2             | OCT/NOV/DEC           | 25                     | 25                      | 31                                                 |
| JAN/FEB/MAR           | 0             | 0         | 0             | JAN/FEB/MAR           | 25                     | 0                       | 0                                                  |
| APR/MAY/JUNE          | 0             | 0         | 0             | APR/MAY/JUNE          | 30                     | 0                       | 0                                                  |